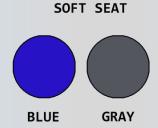

| Ordering Options                 |  |
|----------------------------------|--|
| VL OF17 P B                      |  |
| VL OF17 P G                      |  |
| Specify backrest color selection |  |

## **Features**

- 3" durable twin wheel casters, all locking
- Comfortable open front soft seat for easy bathing care
- Extra support mesh backrest, available in 5 colors
- Removeable commode bucket

| Replacement Parts                                     |  |
|-------------------------------------------------------|--|
| VL SC LPCSET 3 – Replacement Caster Set               |  |
| VL PAIL—Replacement Commode Pail                      |  |
| VL RAIL SET – Replacement Commode Rail Set            |  |
| VL SC BKRST – Replacement Backrest                    |  |
| OF SOFT SEAT B or G – Replacement Seat (Blue or Gray) |  |