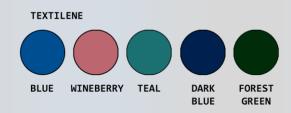

| Ordering Options                 |  |
|----------------------------------|--|
| VL OF17 P B                      |  |
| VL OF17 P G                      |  |
| Specify backrest color selection |  |

## **Features**

- 3" durable twin wheel casters, all locking
- Comfortable open front soft seat for easy bathing care
- Extra support mesh backrest, available in 5 colors
- Removeable commode bucket

| Replacement Parts                                     |  |
|-------------------------------------------------------|--|
| VL SC LPCSET 3 – Replacement Caster Set               |  |
| VL PAIL—Replacement Commode Pail                      |  |
| VL RAIL SET – Replacement Commode Rail Set            |  |
| VL SC BKRST – Replacement Backrest                    |  |
| OF SOFT SEAT B or G – Replacement Seat (Blue or Gray) |  |