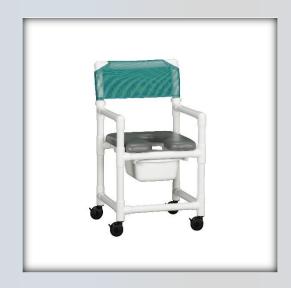

## **Value Line Shower Chair w/Open Front Soft Seat**

| Technical Data    |        |
|-------------------|--------|
| Height:           | 39.5   |
| Width:            | 20.5   |
| Depth:            | 23     |
| Weight:           | 21     |
| Seat Height:      | 22.5   |
| Clearance:        | 18     |
| Between the arms: | 17.25  |
| Weight Capacity:  | 300    |
| Ship Weight       | 25     |
| Shipping Method   | Parcel |

## **Features**

- 3" durable twin wheel casters, all locking
- Comfortable open front soft seat for easy bathing care
- Extra support mesh backrest, available in 5 colors
- Removeable commode bucket

| Replacement Parts                                     |  |
|-------------------------------------------------------|--|
| VL SC LPCSET 3 – Replacement Caster Set               |  |
| VL PAIL—Replacement Commode Pail                      |  |
| VL RAIL SET – Replacement Commode Rail Set            |  |
| VL SC BKRST – Replacement Backrest                    |  |
| OF SOFT SEAT B or G – Replacement Seat (Blue or Gray) |  |